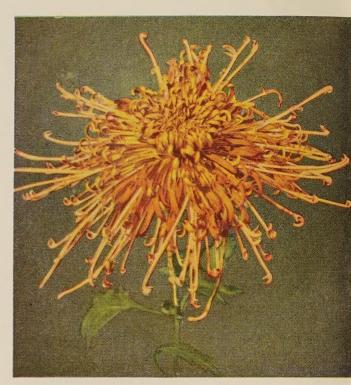

# Exotic Spiders and Threadlike Varieties

Varieties listed in this group, which are sometimes referred to as "Fuji" Mums by the commercial growers, have quilled petals of varying sizes, some of which are long and cord-like, while a great majority have opening of spoon shape at the tip, either fishhooked or plain. These petals either spring out horizontally or droop. Many of these flowers may be eccentric in form, but they are all very graceful. Descriptions were taken from flowers which were disbudded to one bloom per stem with four to six flowers to a plant. The terminal buds were preferred.